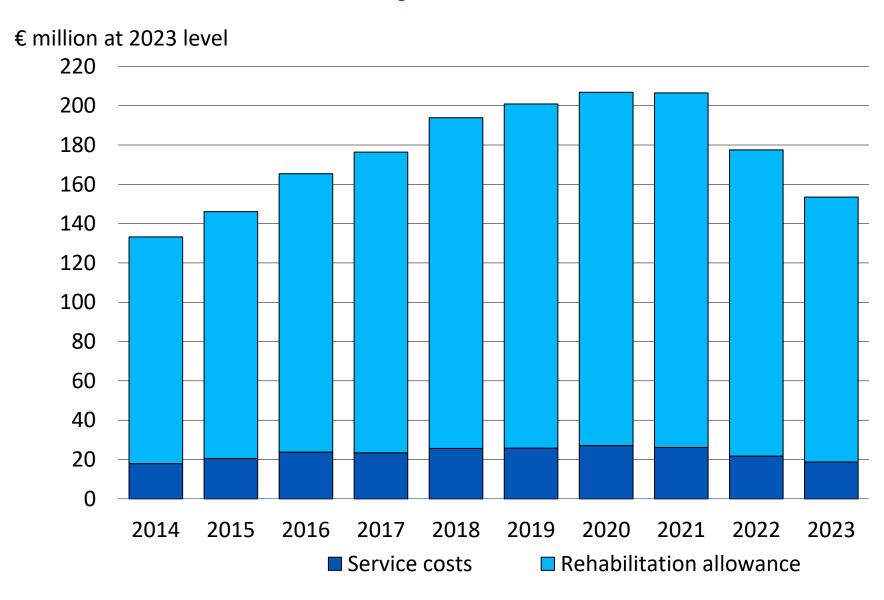

# Rehabilitation within the earnings-related pension scheme 2023



# Persons who received vocational rehabilitation



## Rehabilitees and new retirees on a disability pension in 2003–2023





## Persons who received vocational rehabilitation in 1992-2023



## Persons who received vocational rehabilitation in 2014–2023, based on age





## Rehabilitation services, distribution of usage in 2005–2023, %





## Rehabilitation expenses



### Rehabilitation expenses in 2014–2023





# Rehabilitation programmes which have been completed



#### Rehabilitation programmes which have been completed in 2023, estimated results



Follow-up of those completing their rehabilitation in 2018



## Follow-up of those ending their rehabilitation in 2018, based on rehabilitation background





## Follow-up of those ending their rehabilitation in 2018, based on age