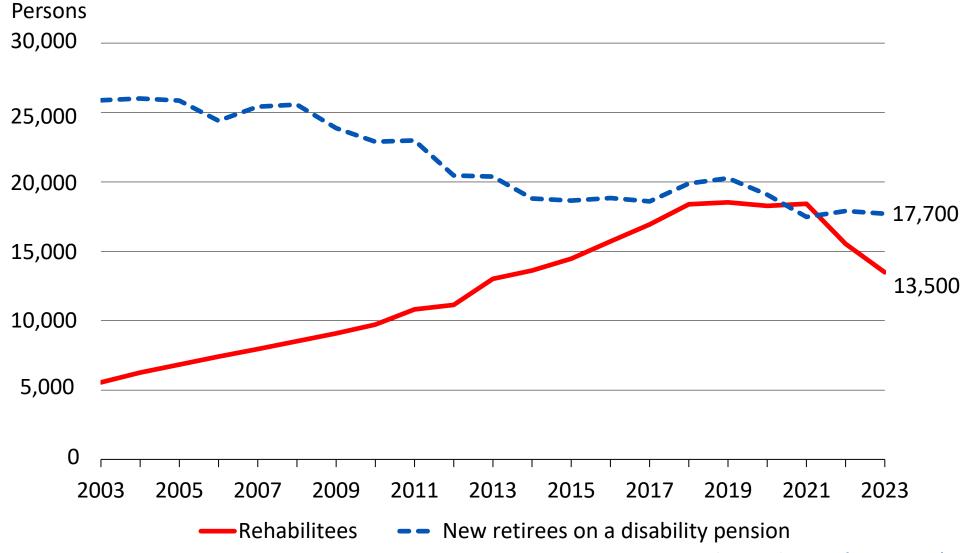

# Rehabilitation within the earnings-related pension scheme 2023



# Persons who received vocational rehabilitation



## Rehabilitees and new retirees on a disability pension in 2003–2023





## Persons who received vocational rehabilitation in 1992-2023



## Persons who received vocational rehabilitation in 2014–2023, based on age





## Rehabilitation services, distribution of usage in 2005–2023, %





## Rehabilitation expenses



### Rehabilitation expenses in 2014–2023





# Rehabilitation programmes which have been completed



#### Rehabilitation programmes which have been completed in 2023, estimated results



Follow-up of those completing their rehabilitation in 2018



## Follow-up of those ending their rehabilitation in 2018, based on rehabilitation background





## Follow-up of those ending their rehabilitation in 2018, based on age