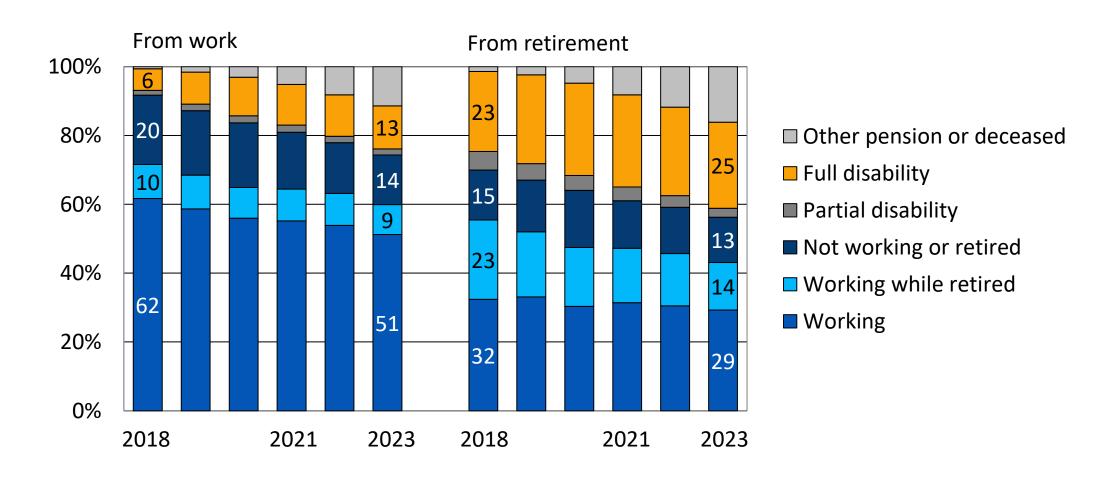

## Follow-up of those ending their rehabilitation in 2018, based on rehabilitation background