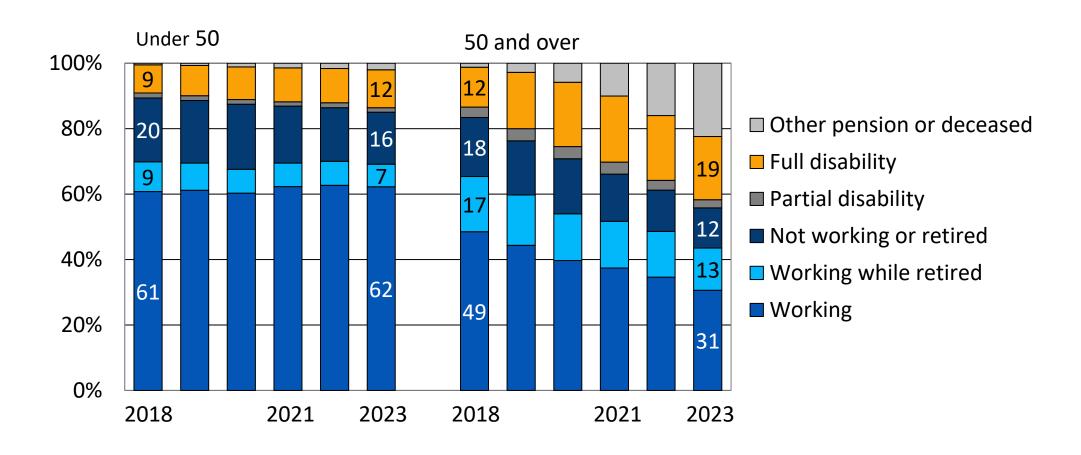

# Persons who received vocational rehabilitation



## Rehabilitees and new retirees on a disability pension in 2003–2023





## Persons who received vocational rehabilitation in 1992-2023



## Persons who received vocational rehabilitation in 2014–2023, based on age





## Rehabilitation services, distribution of usage in 2005–2023, %





## Rehabilitation expenses



### Rehabilitation expenses in 2014–2023





# Rehabilitation programmes which have been completed



#### Rehabilitation programmes which have been completed in 2023, estimated results



Follow-up of those completing their rehabilitation in 2018



## Follow-up of those ending their rehabilitation in 2018, based on rehabilitation background





## Follow-up of those ending their rehabilitation in 2018, based on age