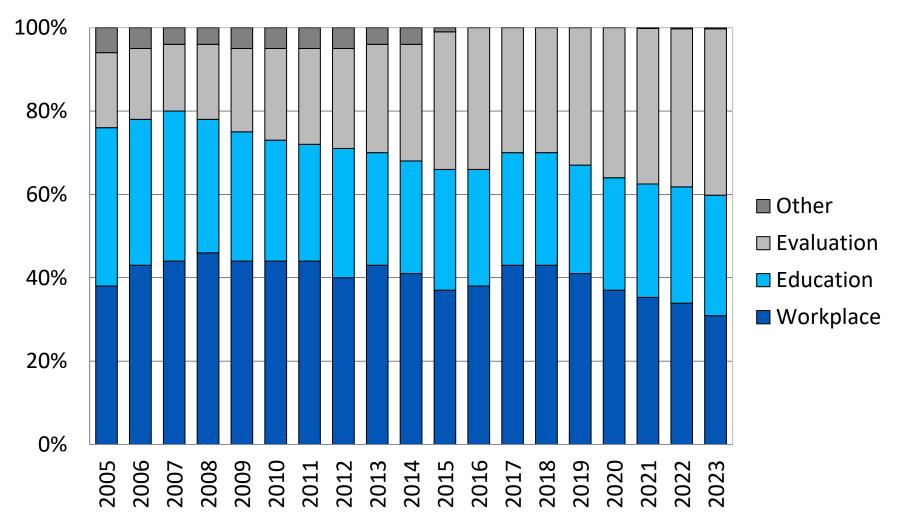

# Rehabilitation within the earnings-related pension scheme 2023



# Persons who received vocational rehabilitation



## Rehabilitees and new retirees on a disability pension in 2003–2023





## Persons who received vocational rehabilitation in 1992-2023



## Persons who received vocational rehabilitation in 2014–2023, based on age





## Rehabilitation services, distribution of usage in 2005–2023, %





## Rehabilitation expenses



### Rehabilitation expenses in 2014–2023





# Rehabilitation programmes which have been completed



#### Rehabilitation programmes which have been completed in 2023, estimated results



Follow-up of those completing their rehabilitation in 2018



## Follow-up of those ending their rehabilitation in 2018, based on rehabilitation background





## Follow-up of those ending their rehabilitation in 2018, based on age