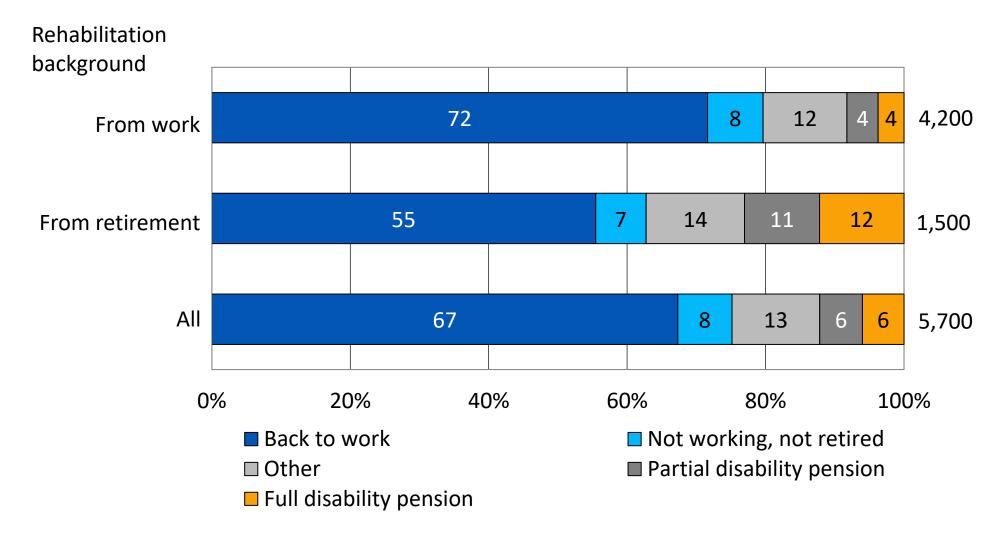

#### Rehabilitation programmes which have been completed in 2023, estimated results

Follow-up of those completing their rehabilitation in 2018