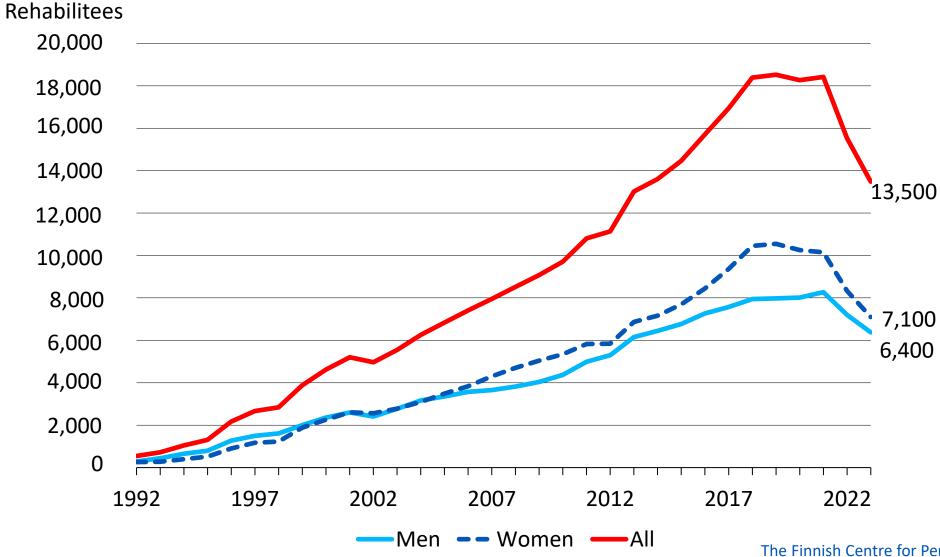

# Rehabilitation within the earnings-related pension scheme 2023



# Persons who received vocational rehabilitation



## Rehabilitees and new retirees on a disability pension in 2003–2023





## Persons who received vocational rehabilitation in 1992-2023



## Persons who received vocational rehabilitation in 2014–2023, based on age





## Rehabilitation services, distribution of usage in 2005–2023, %





## Rehabilitation expenses



### Rehabilitation expenses in 2014–2023





# Rehabilitation programmes which have been completed



#### Rehabilitation programmes which have been completed in 2023, estimated results



Follow-up of those completing their rehabilitation in 2018



## Follow-up of those ending their rehabilitation in 2018, based on rehabilitation background





## Follow-up of those ending their rehabilitation in 2018, based on age