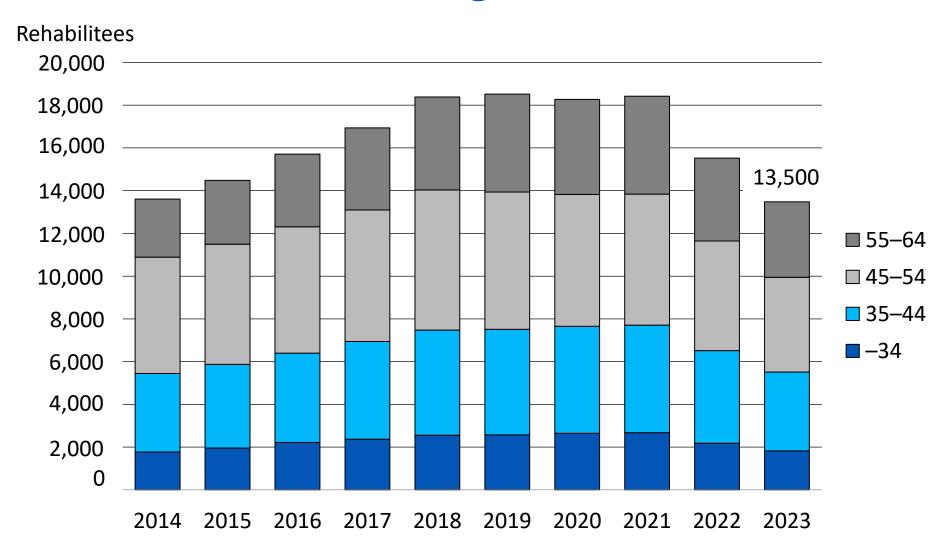

# Rehabilitation within the earnings-related pension scheme 2023



# Persons who received vocational rehabilitation



## Rehabilitees and new retirees on a disability pension in 2003–2023





## Persons who received vocational rehabilitation in 1992-2023



## Persons who received vocational rehabilitation in 2014–2023, based on age





## Rehabilitation services, distribution of usage in 2005–2023, %





## Rehabilitation expenses



### Rehabilitation expenses in 2014–2023





# Rehabilitation programmes which have been completed



#### Rehabilitation programmes which have been completed in 2023, estimated results



Follow-up of those completing their rehabilitation in 2018



## Follow-up of those ending their rehabilitation in 2018, based on rehabilitation background





## Follow-up of those ending their rehabilitation in 2018, based on age